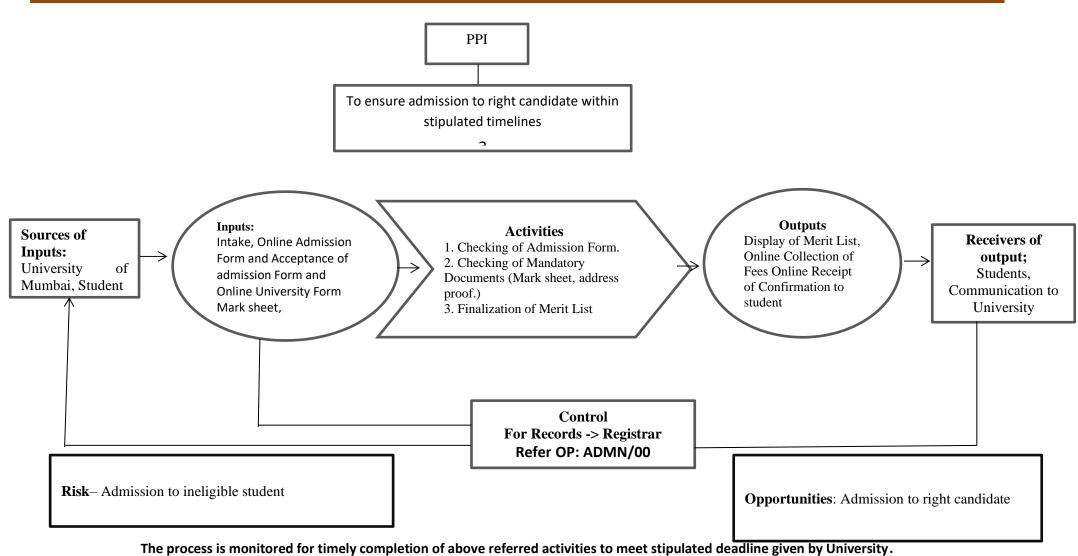

# DI:/F:/Pro/Adm/DC/00

**Schematic Representation of Admission Process – Degree College** 

Measurement of Process: 100 % adherence to University deeds.

# **Schematic Representation of Admission Process – Degree College**

#### **SOURCES OF INPUT - A**

1. University of Mumbai, Student

## INPUTS – B

1. Intake

2. Online Admission form, Acceptance of admission form and online University form

#### **ACTIVITIES - C**

- 1. Checking of admission form and university form.
- 2. Checkingof Mandatory Documents (Mark sheet, address proof.)
- 3. Finalization of Merit List

## **OUTPUTS – D**

- 1. Display of Merit List,
- 2. Online Collection of Fees
- 3. Online Receipt of Confirmation to student

## **RECEIVERS OF OUTPUT - E**

Students
Communication to University

# **CONTROL** - F

**Records with Registrar**